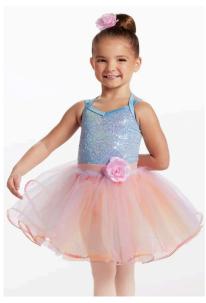

#### Costume Color(s):

Powder Blue & Light Pink

#### **Items Included with Costume:**

Leotard with attached tutu Rose hair clip

### Medium bun with rose on dancer's top right corner of bun, similar to picture

**No Bangs** (slick back and secure w/hairspray, bobby pins)